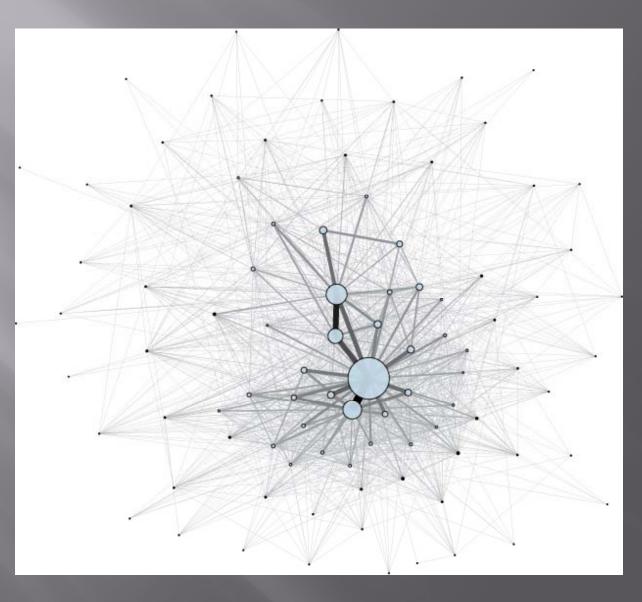

niversity of Pennsylvania

Bethany Nowviskie

University of Virginia

John Ober

California Digital Library

David Reynolds

Johns Hopkins University

Jenn Riley

Indiana University

Bloomington

Sarah Shreeves

University of Illinois at Urbana-

Champaign

Jon Stroop

Princeton Universit

Jennifer VinopaL

New York University



## 



#### 2010 DLF New Members

- Clemson University
- Florida Center for Library Automation
- George Washington University
- Rhodes College
- Smithsonian Institution Libraries
- Texas A & M

- University of Arizona
- University of CaliforniaSan Diego
- University of Florida
- University of Kentucky
- University of Maryland
- University of North Carolina – Chapel Hill
- University of Utah

### DLF Community



### It's the network



### Libraries at Web Scale





Bollen J, Van de Sompel H, Hagberg A, Bettencourt L, Chute R, et al. 2009 Clickstream Data Yields High-Resolution Maps of Science. PLoS ONE 4(3): e4803.