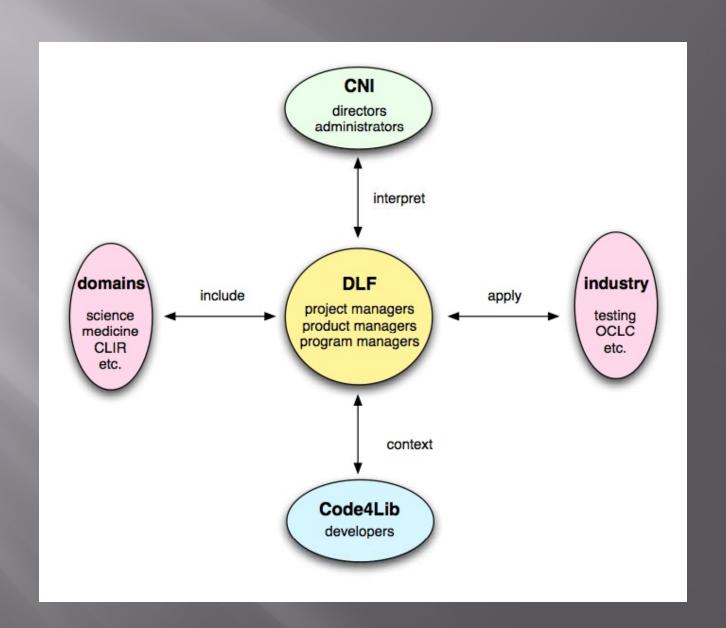

ley

Indiana University

Bloomington

Sarah Shreeves

University of Illinois at Urbana-

Champaign

Jon Stroop

Princeton Universit

Jennifer VinopaL

New York University



## 



#### 2010 DLF New Members

- Clemson University
- Florida Center for Library Automation
- George Washington University
- Rhodes College
- Smithsonian Institution Libraries
- Texas A & M

- University of Arizona
- University of CaliforniaSan Diego
- University of Florida
- University of Kentucky
- University of Maryland
- University of North Carolina – Chapel Hill
- University of Utah

### DLF Community



### It's the network



### Libraries at Web Scale





Bollen J, Van de Sompel H, Hagberg A, Bettencourt L, Chute R, et al. 2009 Clickstream Data Yields High-Resolution Maps of Science. PLoS ONE 4(3): e4803.