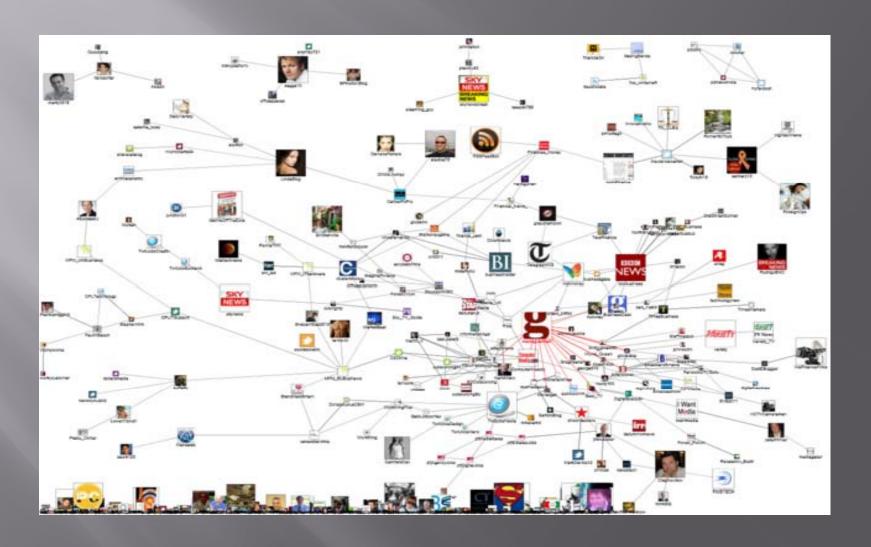

Foundation

Delphine Khanna

University of Pennsylvania

Bethany Nowviskie

University of Virginia

John Ober

California Digital Library

David Reynolds

Johns Hopkins University

Jenn Riley

Indiana University

Bloomington

Sarah Shreeves

University of Illinois at Urbana-

Champaign

Jon Stroop

Princeton Universit

Jennifer VinopaL

New York University



## 



#### 2010 DLF New Members

- Clemson University
- Florida Center for Library Automation
- George Washington University
- Rhodes College
- Smithsonian Institution Libraries
- Texas A & M

- University of Arizona
- University of CaliforniaSan Diego
- University of Florida
- University of Kentucky
- University of Maryland
- University of North Carolina – Chapel Hill
- University of Utah

### DLF Community



### It's the network



### Libraries at Web Scale





Bollen J, Van de Sompel H, Hagberg A, Bettencourt L, Chute R, et al. 2009 Clickstream Data Yields High-Resolution Maps of Science. PLoS ONE 4(3): e4803.