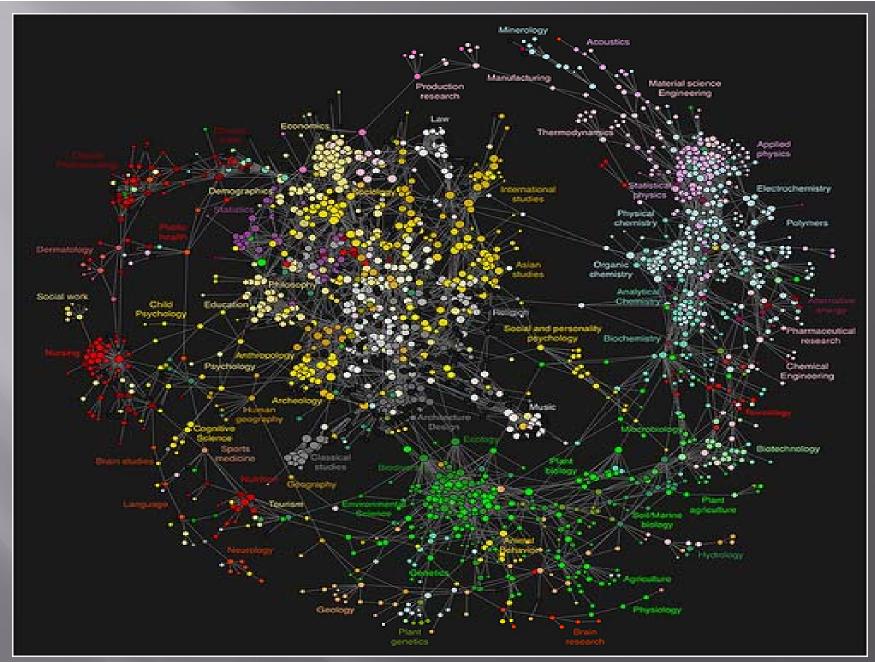

### Libraries at Web Scale

Bollen J, Van de Sompel H, Hagberg A, Bettencourt L, Chute R, et al. 2009 Clickstream Data Yields High-Resolution Maps of Science. PLoS ONE 4(3): e4803.